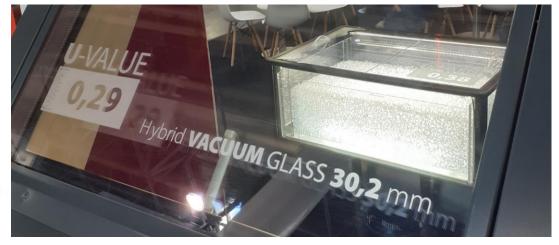

# Future IGU constructions VIG: "single" or hybrid

How to implement laminated as inner glass in roofs?

# Future IGU constructions VIG: "single" or hybrid

Pilkington **Spacia™**. VITO (before PPG) **VacuMax™** VIG.

AGC Glass Europe FINEO® (and Schüco)

Guardian Vacuum IG (Velux)

**BENGglas** Niederlande

LandVac China