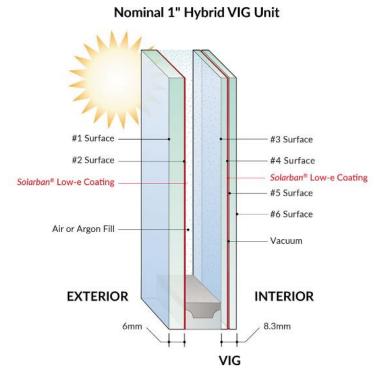

# Future IGU constructions VIG: "single" or hybrid

How to implement laminated as inner glass in roofs?

# Future IGU constructions VIG: "single" or hybrid

Pilkington **Spacia™**. VITO (before PPG) **VacuMax™** VIG.

AGC Glass Europe FINEO® (and Schüco)

Guardian Vacuum IG (Velux)

**BENGglas** Niederlande

LandVac China