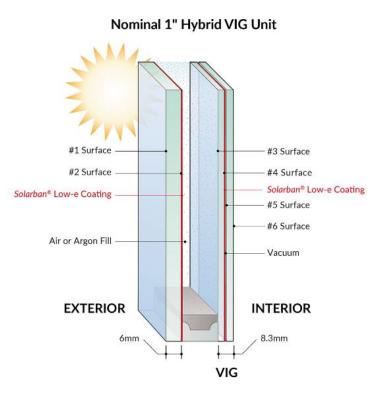

# Future IGU constructions VIG: "single" or hybrid

How to implement laminated as inner glass in roofs?

# Future IGU constructions VIG: "single" or hybrid

Pilkington **Spacia™**. VITO (before PPG) **VacuMax™** VIG.

AGC Glass Europe FINEO® (and Schüco)

Guardian Vacuum IG (Velux)

**BENGglas** Niederlande

LandVac China